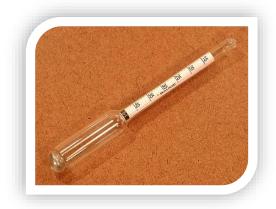

# TESTING AND MEASURING

Graduated Jugs 250ml -5 Litres • Graduated Glass Cylinders 25ml -500ml • 2ml **Pippettes** -10ml • Hand held **PH Meters** • Hand held, Brix, SG Refractometers • Spirit Thermometers • Digital Dial Liquid Crystal Hydrometers Spirit 0-100, 30-70 • SG Multiscale, potential alcohol