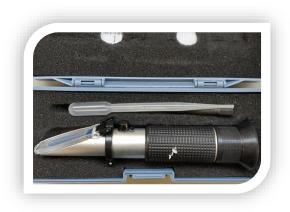

# TESTING AND MEASURING

Graduated Jugs 250ml -5 Litres • Graduated Glass Cylinders 25ml -500ml • 2ml **Pippettes** -10ml • Hand held **PH Meters** • Hand held, Brix, SG Refractometers • Spirit Thermometers • Digital Dial Liquid Crystal Hydrometers Spirit 0-100, 30-70 • SG Multiscale, potential alcohol